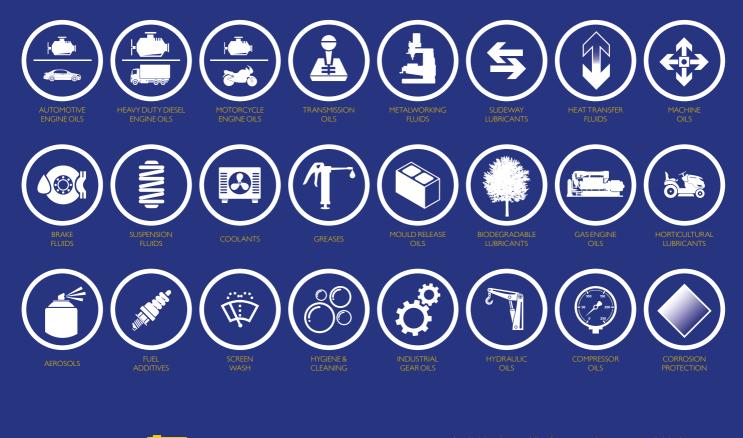

# PRODUCTS FOR EVERY APPLICATION

We provide orders in a wide variety of pack sizes, whether you need a 1 litre bottle of oil or a bulk delivery by container truck, we can meet your request. The full product range is detailed on our website www.morrislubricants.co.uk and includes:

Available sizes - All of our products are available in a wide variety of sizes and materials suitable for various transportation and storage methods. Whatever your demands we will be able to accommodate them.